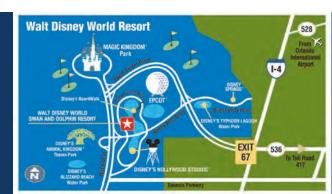

LOCATED IN THE HEART OF THE

## WALT DISNEY WORLD® RESORT

Leave the every day behind and enter a world of wonder and enchantment at the Walt Disney World® Resort. Located in the heart of the most magical place on earth, the Walt Disney World Swan and Dolphin provides a truly extraordinary backdrop for your Orlando vacation or meeting. Beautiful tropical landscaping, tranquil waterways and classic art and architecture work together to create a stunning landmark in the midst of one of the most spectacular places on earth.

If your family is flying into Orlando to stay with us, the Orlando International Airport is one of your best options. From this airport, it's just a short 20 minute drive to the magical Walt Disney World Swan and Dolphin.