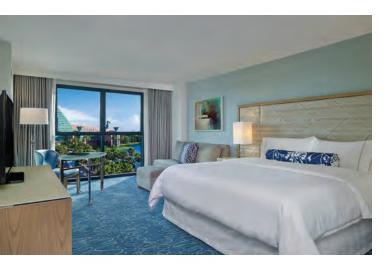

## **LUXURIOUS ACCOMMODATIONS**

The Grand Deluxe guest room blends a beautiful combination of whites, blues and grays creating a tasteful ambiance that appeals to adults while abstract artwork playfully delights children as well.

Experience our newly designed guest room completely renovated with upgraded furniture, chrome fixtures and all of the latest technology including large HD TVs.

The centerpiece of these rooms is The Westin Heavenly Bed® - featuring a pillow-top mattress, a white goose-down comforter, and four overstuffed pillows. You don't just sleep in it, you lose yourself in it!

#### **Guest Room Features:**

- King or/queen-bedded rooms
- Fresh, contemporary decor
- Wifi/high-speed internet access
- In-room refrigerator
- In-room safe
- Large screen HDTV in all rooms
- 30 HD channels including Showtime® and ESPN®
- Full bath (additional private vanity in some rooms)