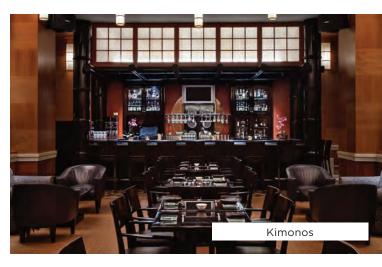

### **Signature Dining:**

- Todd English's bluezoo
- Il Mulino New York Trattoria
- Shula's Steak House
- Kimonos