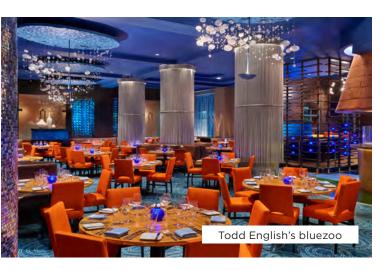

### **Signature Dining:**

- Todd English's bluezoo
- Il Mulino New York Trattoria
- Shula's Steak House
- Kimonos