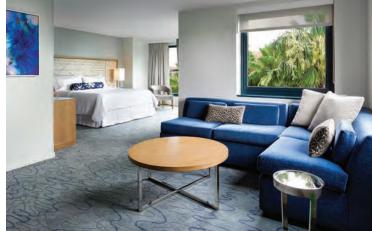

## **LUXURIOUS ACCOMMODATIONS**

The Grand Deluxe guest room blends a beautiful combination of whites, blues and grays creating a tasteful ambiance that appeals to adults while abstract artwork playfully delights children as well.

Experience our newly designed guest room completely renovated with upgraded furniture, chrome fixtures and all of the latest technology including large HD TVs.

The centerpiece of these rooms is The Westin Heavenly Bed® - featuring a pillow-top mattress, a white goose-down comforter, and four overstuffed pillows. You don't just sleep in it, you lose yourself in it!

Enhance your experience with a stay in one of our suites. We have a variety of options to meet your accommodation needs including multiroom suites and other deluxe configurations.

#### **Guest Room Features:**

- King or/queen-bedded rooms
- Fresh, contemporary decor
- Wifi/high-speed internet access
- In-room refrigerator
- In-room safe
- Large screen HDTV in all rooms
- 30 HD channels including Showtime® and ESPN®
- Full bath (additional private vanity in some rooms)