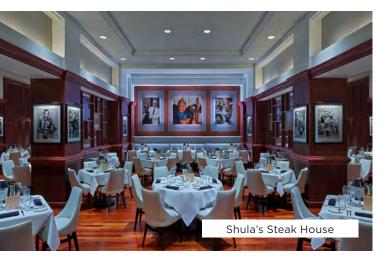

### **Signature Dining:**

- Todd English's bluezoo
- Il Mulino New York Trattoria
- Shula's Steak House
- Kimonos